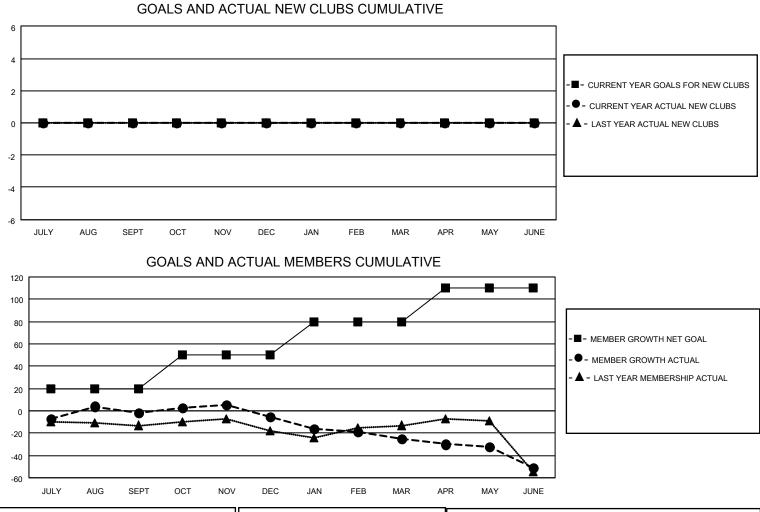

## LOCATION ENGLAND

District 105SC

Results as of: 6/30/2023

|                       | Club          | S         |               |                       | Mem                      | nbers                   |                                                    |
|-----------------------|---------------|-----------|---------------|-----------------------|--------------------------|-------------------------|----------------------------------------------------|
| RESULTS FOR 2022-2023 |               |           |               | RESULTS FOR 2022-2023 |                          |                         |                                                    |
| QUARTER               | NEW CLUB GOAL | NEW CLUBS | DROPPED CLUBS | QUARTER               | /IBER GROWTH NET<br>GOAL | MEMBER GROWTH<br>ACTUAL | DROPPED<br>MEMBERS ACTUAL<br>(including transfers) |
| JULY/AUG/SEPT         | 0             | 0         | 0             | JULY/AUG/SEPT         | 20                       | 28                      | 29                                                 |
| OCT/NOV/DEC           | 0             | 0         | 0             | OCT/NOV/DEC           | 30                       | 25                      | 27                                                 |
| JAN/FEB/MAR           | 0             | 0         | 1             | JAN/FEB/MAR           | 30                       | 29                      | 46                                                 |
| APR/MAY/JUNE          | 0             | 0         | 0             | APR/MAY/JUNE          | 30                       | 28                      | 51                                                 |